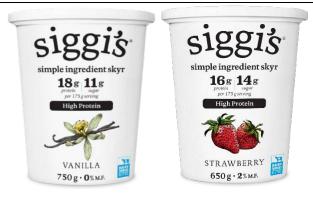

### PC Greek Yogurt 2%

2% M.F. 3 - 10g sugar/100g serving Certified Kosher

Oikos High Protein Greek Yogurt 0% 0% M.F. 5 -17g sugar/175g serving

Oikos 30% Less Sugar 0% 0% M.F. 7g sugar/100g serving

Siggi's Skyr 0% Vanilla, 0% or 2% Strawberry 0-2% M.F. 11 – 14 g sugar/175 g serving Certified Kosher