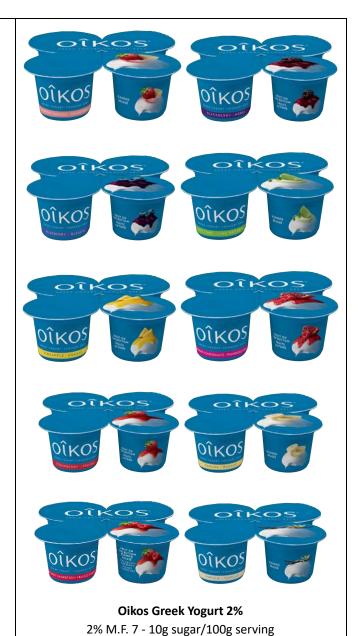

### PC Greek Yogurt 2%

2% M.F. 3 - 10g sugar/100g serving Certified Kosher

Oikos High Protein Greek Yogurt 0% 0% M.F. 5 -17g sugar/175g serving

Oikos 30% Less Sugar 0% 0% M.F. 7g sugar/100g serving

Siggi's Skyr 0% Vanilla, 0% or 2% Strawberry 0-2% M.F. 11 – 14 g sugar/175 g serving Certified Kosher