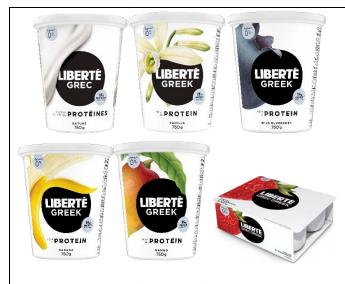

**Liberte Greek 0%** 0% M.F. 3 - 11g /100g serving

**Liberte Greek 2%** 

Irresistible Greek 2% 2% M.F. 7-9g sugar/100g serving

Our Finest 0% Greek, 2% Greek 0-2% M.F. 3 – 9g sugar/100g serving

**logo Nano Yogurt Tubes** 1.9% M.F. 6g sugar/60g serving