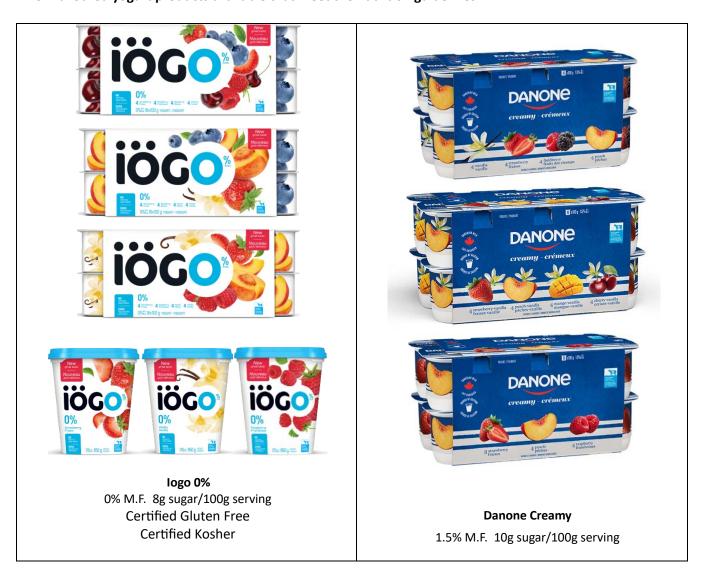

### **logo Creamy**

1.5% M.F. 11g sugar/100g serving Certified Gluten Free

### **Astro Smooth'n Fruity**

1% M.F. 10 -11 g sugar/100g serving Certified Kosher