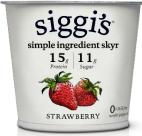

### PC Greek Yogurt 2%

2% M.F. 3 - 10g sugar/100g serving Certified Kosher

Oikos High Protein Greek Yogurt 0% 0% M.F. 5 -17g sugar/175g serving

Oikos 30% Less Sugar 0% 0% M.F. 7g sugar/100g serving

Siggi's Skyr 0% Vanilla, 0% or 2% Strawberry 0-2% M.F. 11 – 14 g sugar/175 g serving Certified Kosher